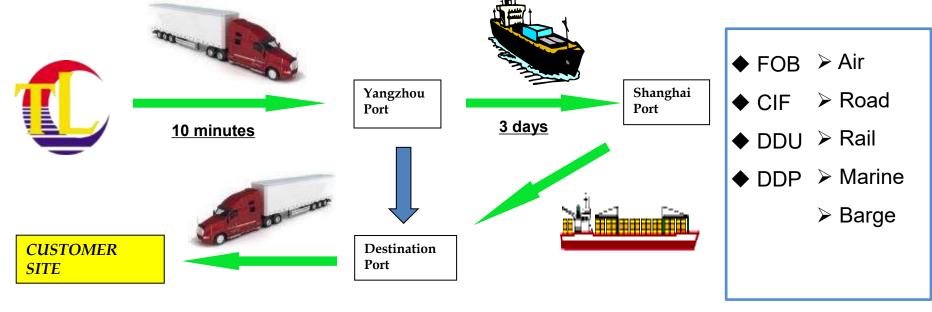

### **Logistic-service**

### **Logistic-service**

| Area          | Main Port                                                                                                                                                        |
|---------------|------------------------------------------------------------------------------------------------------------------------------------------------------------------|
| Europe        | Hamburg, Rotterdam, Copenhagen, Antwerp, Riga, , FelixStone, Gothenburg, Southampton, Belfast, Dublin, Oslo, Brest, Livorno, Constanza, Genoa,                   |
| North America | New York, Longbeach , Norfork, Oakland, Houston, Charleston, Los Angeles, Salt Lake City, Montreal, Vancouver                                                    |
| South America | Buenos aires, Sanantonio, Manaus, Santos, Buenaventura, Iquique, Valparaiso                                                                                      |
| Africa        | Kuber, Tokyo, Osaka, Yokohama, Lobito, Durban, Ghana, Gabon, Luanda, Takoradi, Malta, Mombasa,                                                                   |
| Asia          | Singapore, Tokyo, Kobe, Shibushi, Nagoya, Yokohama, Niigata, Hakata, Keelung, Tomakomai, Busan, Manila, Jebel ali, Dammman, Doha, Aqaba, Damascus, Karachi, Naha |
| Australia     | Port Hedland, Melbourne, Brisbane, Fremantle, Sydney, Port Moresby, Darwin, Noumea, Auckland, Lyttelton                                                          |